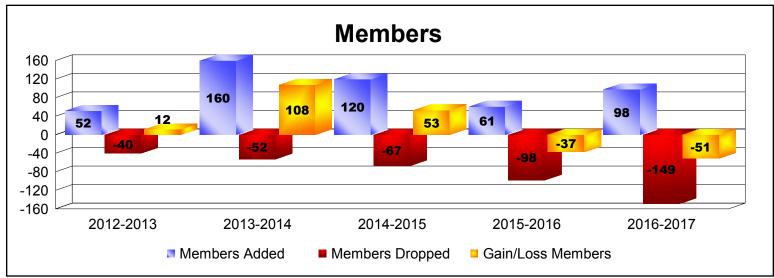

MBR0065 Page 4 of 7 7/21/2017 12:51:38PM

| Year      | New<br>Clubs | Dropped<br>Clubs | Gain/<br>Loss<br>Clubs | New<br>Members | Charter<br>Members | Reinstate<br>Members | Transfer<br>Members | Total<br>Member<br>Added | Total<br>Members<br>Dropped | Gain/<br>Loss<br>Members |
|-----------|--------------|------------------|------------------------|----------------|--------------------|----------------------|---------------------|--------------------------|-----------------------------|--------------------------|
| 2012-2013 | 0            | 0                | 0                      | 51             | 0                  | 1                    | 0                   | 52                       | -40                         | 12                       |
| 2013-2014 | 4            | 0                | 4                      | 49             | 108                | 2                    | 1                   | 160                      | -52                         | 108                      |
| 2014-2015 | 2            | 0                | 2                      | 73             | 43                 | 1                    | 3                   | 120                      | -67                         | 53                       |
| 2015-2016 | 1            | 0                | 1                      | 34             | 24                 | 1                    | 2                   | 61                       | -98                         | -37                      |
| 2016-2017 | 1            | -2               | -1                     | 33             | 29                 | 35                   | 1                   | 98                       | -149                        | -51                      |
| Average   | 2            | 0                | 1                      | 48             | 41                 | 8                    | 1                   | 98                       | -81                         | 17                       |