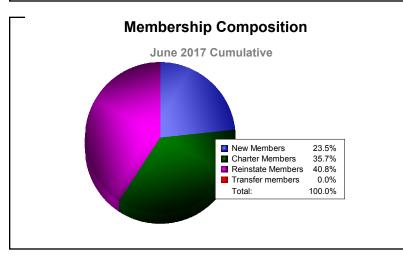

MBR0065 Page 3 of 7 7/21/2017 12:51:38PM

| Year      | New<br>Clubs | Dropped<br>Clubs | Gain/<br>Loss<br>Clubs | New<br>Members | Charter<br>Members | Reinstate<br>Members | Transfer<br>Members | Total<br>Member<br>Added | Total<br>Members<br>Dropped | Gain/<br>Loss<br>Members |
|-----------|--------------|------------------|------------------------|----------------|--------------------|----------------------|---------------------|--------------------------|-----------------------------|--------------------------|
| 2012-2013 | 1            | 0                | 1                      | 44             | 27                 | 38                   | 0                   | 109                      | -88                         | 21                       |
| 2013-2014 | 0            | 0                | 0                      | 69             | 5                  | 4                    | 1                   | 79                       | -69                         | 10                       |
| 2014-2015 | 4            | 0                | 4                      | 56             | 90                 | 3                    | 0                   | 149                      | -104                        | 45                       |
| 2015-2016 | 0            | -1               | -1                     | 38             | 7                  | 11                   | 0                   | 56                       | -90                         | -34                      |
| 2016-2017 | 0            | -5               | -5                     | 68             | 3                  | 22                   | 1                   | 94                       | -166                        | -72                      |
| Average   | 1            | -1               | 0                      | 55             | 26                 | 16                   | 0                   | 97                       | -103                        | -6                       |