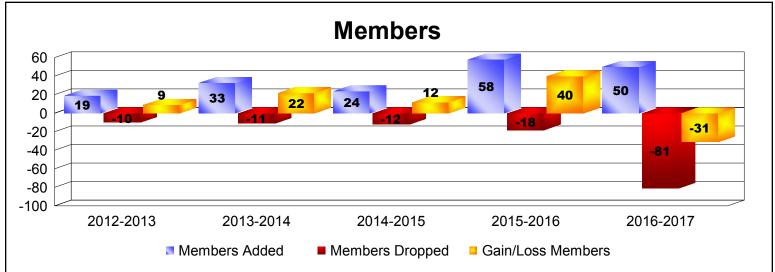

| Year      | New<br>Clubs | Dropped<br>Clubs | Gain/<br>Loss<br>Clubs | New<br>Members | Charter<br>Members | Reinstate<br>Members | Transfer<br>Members | Total<br>Member<br>Added | Total<br>Members<br>Dropped | Gain/<br>Loss<br>Members |
|-----------|--------------|------------------|------------------------|----------------|--------------------|----------------------|---------------------|--------------------------|-----------------------------|--------------------------|
| 2012-2013 | 0            | 0                | 0                      | 9              | 10                 | 0                    | 0                   | 19                       | -10                         | 9                        |
| 2013-2014 | 1            | 0                | 1                      | 8              | 25                 | 0                    | 0                   | 33                       | -11                         | 22                       |
| 2014-2015 | 0            | 0                | 0                      | 24             | 0                  | 0                    | 0                   | 24                       | -12                         | 12                       |
| 2015-2016 | 2            | 0                | 2                      | 11             | 47                 | 0                    | 0                   | 58                       | -18                         | 40                       |
| 2016-2017 | 0            | -2               | -2                     | 27             | 10                 | 13                   | 0                   | 50                       | -81                         | -31                      |
| Average   | 1            | 0                | 0                      | 16             | 18                 | 3                    | 0                   | 37                       | -26                         | 10                       |