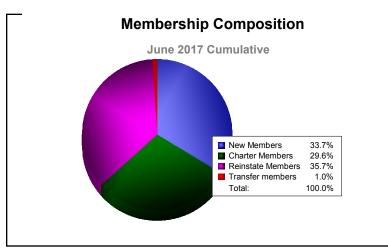

| -67                         | 53                       |
| 2015-2016 | 1            | 0                | 1                      | 34             | 24                 | 1                    | 2                   | 61                       | -98                         | -37                      |
| 2016-2017 | 1            | -2               | -1                     | 33             | 29                 | 35                   | 1                   | 98                       | -149                        | -51                      |
| Average   | 2            | 0                | 1                      | 48             | 41                 | 8                    | 1                   | 98                       | -81                         | 17                       |









| Year      | New<br>Clubs | Dropped<br>Clubs | Gain/<br>Loss<br>Clubs | New<br>Members | Charter<br>Members | Reinstate<br>Members | Transfer<br>Members | Total<br>Member<br>Added | Total<br>Members<br>Dropped | Gain/<br>Loss<br>Members |
|-----------|--------------|------------------|------------------------|----------------|--------------------|----------------------|---------------------|--------------------------|-----------------------------|--------------------------|
| 2012-2013 | 0            | 0                | 0                      | 17             | 0                  | 0                    | 0                   | 17                       | -3                          | 14                       |
| 2013-2014 | 1            | 0                | 1                      | 20