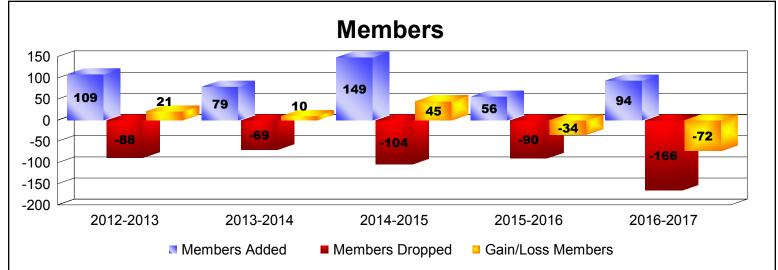

MBR0065 Page 3 of 7 7/21/2017 12:51:38PM

| Year      | New<br>Clubs | Dropped<br>Clubs | Gain/<br>Loss<br>Clubs | New<br>Members | Charter<br>Members | Reinstate<br>Members | Transfer<br>Members | Total<br>Member<br>Added | Total<br>Members<br>Dropped | Gain/<br>Loss<br>Members |
|-----------|--------------|------------------|------------------------|----------------|--------------------|----------------------|---------------------|--------------------------|-----------------------------|--------------------------|
| 2012-2013 | 1            | 0                | 1                      | 44             | 27                 | 38                   | 0                   | 109                      | -88                         | 21                       |
| 2013-2014 | 0            | 0                | 0                      | 69             | 5                  | 4                    | 1                   | 79                       | -69                         | 10                       |
| 2014-2015 | 4            | 0                | 4                      | 56             | 90                 | 3                    | 0                   | 149                      | -104                        | 45                       |
| 2015-2016 | 0            | -1               | -1                     | 38             | 7                  | 11                   | 0                   | 56                       | -90                         | -34                      |
| 2016-2017 | 0            | -5               | -5                     | 68             | 3                  | 22                   | 1                   | 94                       | -166                        | -72                      |
| Average   | 1            | -1               | 0                      | 55             | 26                 | 16                   | 0                   | 97                       | -103                        | -6                       |