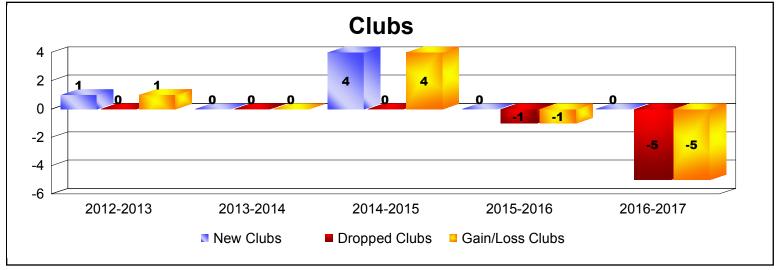

MBR0065 Page 3 of 7 7/21/2017 12:51:38PM

| Year      | New<br>Clubs | Dropped<br>Clubs | Gain/<br>Loss<br>Clubs | New<br>Members | Charter<br>Members | Reinstate<br>Members | Transfer<br>Members | Total<br>Member<br>Added | Total<br>Members<br>Dropped | Gain/<br>Loss<br>Members |
|-----------|--------------|------------------|------------------------|----------------|--------------------|----------------------|---------------------|--------------------------|-----------------------------|--------------------------|
| 2012-2013 | 1            | 0                | 1                      | 44             | 27                 | 38                   | 0                   | 109                      | -88                         | 21                       |
| 2013-2014 | 0            | 0                | 0                      | 69             | 5                  | 4                    | 1                   | 79                       | -69                         | 10                       |
| 2014-2015 | 4            | 0                | 4                      | 56             | 90                 | 3                    | 0                   | 149                      | -104                        | 45                       |
| 2015-2016 | 0            | -1               | -1                     | 38             | 7                  | 11                   | 0                   | 56                       | -90                         | -34                      |
| 2016-2017 | 0            | -5               | -5                     | 68             | 3                  | 22                   | 1                   | 94                       | -166                        | -72                      |
| Average   | 1            | -1               | 0                      | 55             | 26                 | 16                   | 0                   | 97                       | -103                        | -6                       |