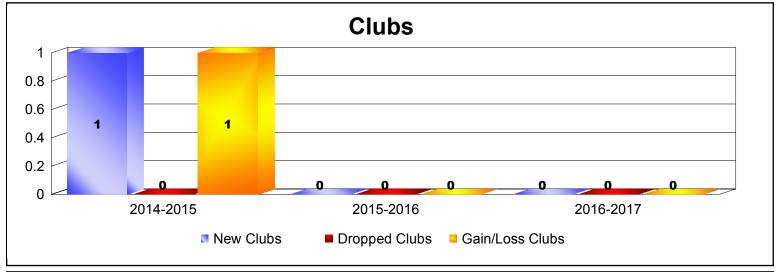

MBR0065 Page 6 of 7 7/21/2017 12:51:38PM

| Year      | New<br>Clubs | Dropped<br>Clubs | Gain/<br>Loss<br>Clubs | New<br>Members | Charter<br>Members | Reinstate<br>Members | Transfer<br>Members | Total<br>Member<br>Added | Total<br>Members<br>Dropped | Gain/<br>Loss<br>Members |
|-----------|--------------|------------------|------------------------|----------------|--------------------|----------------------|---------------------|--------------------------|-----------------------------|--------------------------|
| 2014-2015 | 1            | 0                | 1                      | 0              | 30                 | 0                    | 0                   | 30                       | 0                           | 30                       |
| 2015-2016 | 0            | 0                | 0                      | 0              | 0                  | 0                    | 0                   | 0                        | -2                          | -2                       |
| 2016-2017 | 0            | 0                | 0                      | 0              | 28                 | 0                    | 0                   | 28                       | -28                         | 0                        |
| Average   | 0            | 0                | 0                      | 0              | 19                 | 0                    | 0                   | 19                       | -10                         | 9                        |