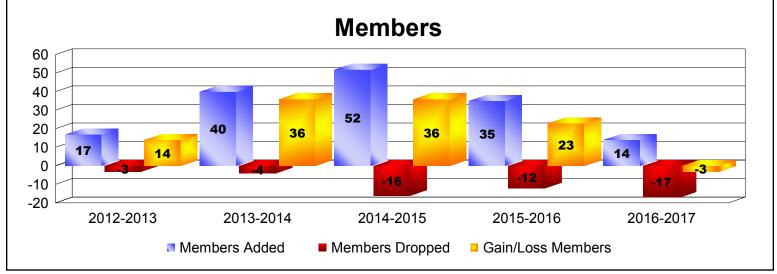

| Year      | New<br>Clubs | Dropped<br>Clubs | Gain/<br>Loss<br>Clubs | New<br>Members | Charter<br>Members | Reinstate<br>Members | Transfer<br>Members | Total<br>Member<br>Added | Total<br>Members<br>Dropped | Gain/<br>Loss<br>Members |
|-----------|--------------|------------------|------------------------|----------------|--------------------|----------------------|---------------------|--------------------------|-----------------------------|--------------------------|
| 2012-2013 | 0            | 0                | 0                      | 17             | 0                  | 0                    | 0                   | 17                       | -3                          | 14                       |
| 2013-2014 | 1            | 0                | 1                      | 20             | 20                 | 0                    | 0                   | 40                       | -4                          | 36                       |
| 2014-2015 | 1            | 0                | 1                      | 27             | 25                 | 0                    | 0                   | 52                       | -16                         | 36                       |
| 2015-2016 | 1            | 0                | 1                      | 12             | 23                 | 0                    | 0                   | 35                       | -12                         | 23                       |
| 2016-2017 | 0            | 0                | 0                      | 14             | 0                  | 0                    | 0                   | 14                       | -17                         | -3                       |
| Average   | 1            | 0                | 1                      | 18             | 14                 | 0                    | 0                   | 32                       | -10                         | 21                       |