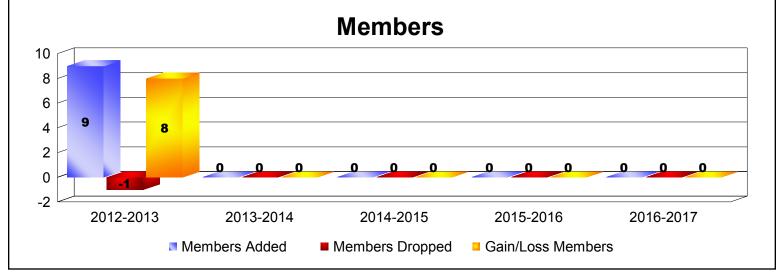

| Year      | New<br>Clubs | Dropped<br>Clubs | Gain/<br>Loss<br>Clubs | New<br>Members | Charter<br>Members | Reinstate<br>Members | Transfer<br>Members | Total<br>Member<br>Added | Total<br>Members<br>Dropped | Gain/<br>Loss<br>Members |
|-----------|--------------|------------------|------------------------|----------------|--------------------|----------------------|---------------------|--------------------------|-----------------------------|--------------------------|
| 2012-2013 | 0            | 0                | 0                      | 9              | 0                  | 0                    | 0                   | 9                        | -1                          | 8                        |
| 2013-2014 | 0            | 0                | 0                      | 0              | 0                  | 0                    | 0                   | 0                        | 0                           | 0                        |
| 2014-2015 | 0            | 0                | 0                      | 0              | 0                  | 0                    | 0                   | 0                        | 0                           | 0                        |
| 2015-2016 | 0            | 0                | 0                      | 0              | 0                  | 0                    | 0                   | 0                        | 0                           | 0                        |
| 2016-2017 | 0            | 0                | 0                      | 0              | 0                  | 0                    | 0                   | 0                        | 0                           | 0                        |
| Average   | 0            | 0                | 0                      | 2              | 0                  | 0                    | 0                   | 2                        | 0                           | 2                        |