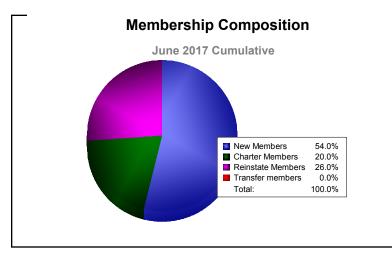

| -12                         | 12                       |
| 2015-2016 | 2            | 0                | 2                      | 11             | 47                 | 0                    | 0                   | 58                       | -18                         | 40                       |
| 2016-2017 | 0            | -2               | -2                     | 27             | 10                 | 13                   | 0                   | 50                       | -81                         | -31                      |
| Average   | 1            | 0                | 0                      | 16             | 18                 | 3                    | 0                   | 37                       | -26                         | 10                       |









| Year      | New<br>Clubs | Dropped<br>Clubs | Gain/<br>Loss<br>Clubs | New<br>Members | Charter<br>Members | Reinstate<br>Members | Transfer<br>Members | Total<br>Member<br>Added | Total<br>Members<br>Dropped | Gain/<br>Loss<br>Members |
|-----------|--------------|------------------|------------------------|----------------|--------------------|----------------------|---------------------|--------------------------|-----------------------------|--------------------------|
| 2012-2013 | 0            | 0                | 0                      | 9              | 0                  | 0                    | 0                   | 9                        | -1                          | 8                        |
| 2013-2014 | 0            | 0                | 0                      | 0