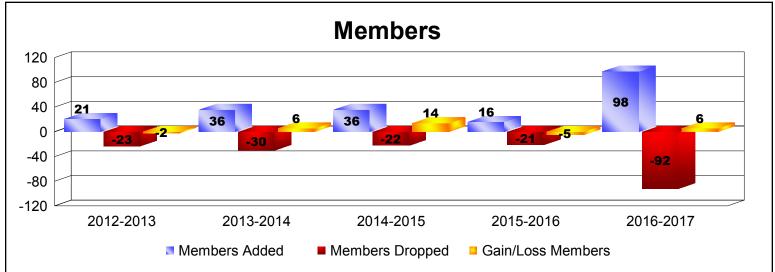

MBR0065 Page 2 of 7 7/21/2017 12:51:38PM

| Year      | New<br>Clubs | Dropped<br>Clubs | Gain/<br>Loss<br>Clubs | New<br>Members | Charter<br>Members | Reinstate<br>Members | Transfer<br>Members | Total<br>Member<br>Added | Total<br>Members<br>Dropped | Gain/<br>Loss<br>Members |
|-----------|--------------|------------------|------------------------|----------------|--------------------|----------------------|---------------------|--------------------------|-----------------------------|--------------------------|
| 2012-2013 | 0            | 0                | 0                      | 16             | 5                  | 0                    | 0                   | 21                       | -23                         | -2                       |
| 2013-2014 | 0            | 0                | 0                      | 35             | 0                  | 0                    | 1                   | 36                       | -30                         | 6                        |
| 2014-2015 | 0            | 0                | 0                      | 36             | 0                  | 0                    | 0                   | 36                       | -22                         | 14                       |
| 2015-2016 | 0            | 0                | 0                      | 15             | 0                  | 0                    | 1                   | 16                       | -21                         | -5                       |
| 2016-2017 | 1            | 0                | 1                      | 23             | 35                 | 40                   | 0                   | 98                       | -92                         | 6                        |
| Average   | 0            | 0                | 0                      | 25             | 8                  | 8                    | 0                   | 41                       | -38                         | 4                        |