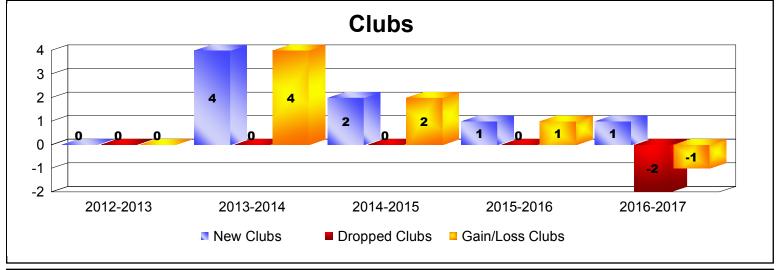

MBR0065 Page 3 of 7 7/21/2017 12:51:38PM

| Year      | New<br>Clubs | Dropped<br>Clubs | Gain/<br>Loss<br>Clubs | New<br>Members | Charter<br>Members | Reinstate<br>Members | Transfer<br>Members | Total<br>Member<br>Added | Total<br>Members<br>Dropped | Gain/<br>Loss<br>Members |
|-----------|--------------|------------------|------------------------|----------------|--------------------|----------------------|---------------------|--------------------------|-----------------------------|--------------------------|
| 2012-2013 | 1            | 0                | 1                      | 44             | 27                 | 38                   | 0                   | 109                      | -88                         | 21                       |
| 2013-2014 | 0            | 0                | 0                      | 69             | 5                  | 4                    | 1                   | 79                       | -69                         | 10                       |
| 2014-2015 | 4            | 0                | 4                      | 56             | 90                 | 3                    | 0                   | 149                      | -104                        | 45                       |
| 2015-2016 | 0            | -1               | -1                     | 38             | 7                  | 11                   | 0                   | 56                       | -90                         | -34                      |
| 2016-2017 | 0            | -5               | -5                     | 68             | 3                  | 22                   | 1                   | 94                       | -166                        | -72                      |
| Average   | 1            | -1               | 0                      | 55             | 26                 | 16                   | 0                   | 97                       | -103                        | -6                       |