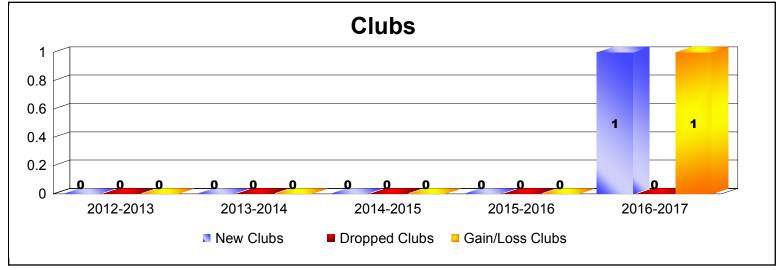

| Year      | New<br>Clubs | Dropped<br>Clubs | Gain/<br>Loss<br>Clubs | New<br>Members | Charter<br>Members | Reinstate<br>Members | Transfer<br>Members | Total<br>Member<br>Added | Total<br>Members<br>Dropped | Gain/<br>Loss<br>Members |
|-----------|--------------|------------------|------------------------|----------------|--------------------|----------------------|---------------------|--------------------------|-----------------------------|--------------------------|
| 2012-2013 | 0            | 0                | 0                      | 9              | 0                  | 0                    | 0                   | 9                        | -1                          | 8                        |
| 2013-2014 | 0            | 0                | 0                      | 0              | 0                  | 0                    | 0                   | 0                        | 0                           | 0                        |
| 2014-2015 | 0            | 0                | 0                      | 0              | 0                  | 0                    | 0                   | 0                        | 0                           | 0                        |
| 2015-2016 | 0            | 0                | 0                      | 0              | 0                  | 0                    | 0                   | 0                        | 0                           | 0                        |
| 2016-2017 | 0            | 0                | 0                      | 0              | 0                  | 0                    | 0                   | 0                        | 0                           | 0                        |
| Average   | 0            | 0                | 0                      | 2              | 0                  | 0                    | 0                   | 2                        | 0                           | 2                        |