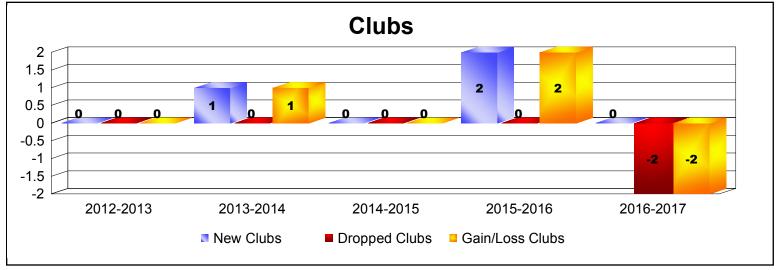

| Year      | New<br>Clubs | Dropped<br>Clubs | Gain/<br>Loss<br>Clubs | New<br>Members | Charter<br>Members | Reinstate<br>Members | Transfer<br>Members | Total<br>Member<br>Added | Total<br>Members<br>Dropped | Gain/<br>Loss<br>Members |
|-----------|--------------|------------------|------------------------|----------------|--------------------|----------------------|---------------------|--------------------------|-----------------------------|--------------------------|
| 2012-2013 | 0            | 0                | 0                      | 9              | 10                 | 0                    | 0                   | 19                       | -10                         | 9                        |
| 2013-2014 | 1            | 0                | 1                      | 8              | 25                 | 0                    | 0                   | 33                       | -11                         | 22                       |
| 2014-2015 | 0            | 0                | 0                      | 24             | 0                  | 0                    | 0                   | 24                       | -12                         | 12                       |
| 2015-2016 | 2            | 0                | 2                      | 11             | 47                 | 0                    | 0                   | 58                       | -18                         | 40                       |
| 2016-2017 | 0            | -2               | -2                     | 27             | 10                 | 13                   | 0                   | 50                       | -81                         | -31                      |
| Average   | 1            | 0                | 0                      | 16             | 18                 | 3                    | 0                   | 37                       | -26                         | 10                       |