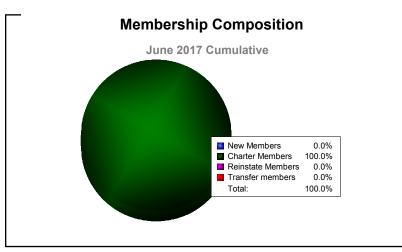

MBR0065 Page 6 of 7 7/21/2017 12:51:38PM

| Year      | New<br>Clubs | Dropped<br>Clubs | Gain/<br>Loss<br>Clubs | New<br>Members | Charter<br>Members | Reinstate<br>Members | Transfer<br>Members | Total<br>Member<br>Added | Total<br>Members<br>Dropped | Gain/<br>Loss<br>Members |
|-----------|--------------|------------------|------------------------|----------------|--------------------|----------------------|---------------------|--------------------------|-----------------------------|--------------------------|
| 2014-2015 | 1            | 0                | 1                      | 0              | 30                 | 0                    | 0                   | 30                       | 0                           | 30                       |
| 2015-2016 | 0            | 0                | 0                      | 0              | 0                  | 0                    | 0                   | 0                        | -2                          | -2                       |
| 2016-2017 | 0            | 0                | 0                      | 0              | 28                 | 0                    | 0                   | 28                       | -28                         | 0                        |
| Average   | 0            | 0                | 0                      | 0              | 19                 | 0                    | 0                   | 19                       | -10                         | 9                        |