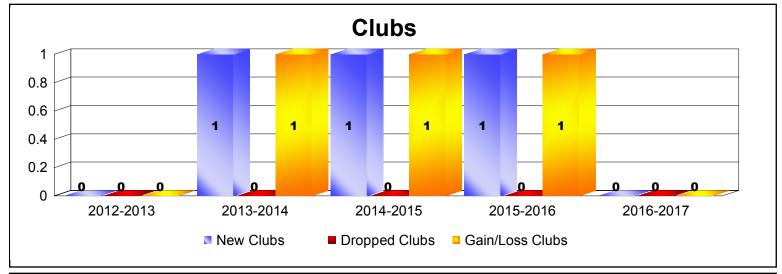

MBR0065 Page 4 of 7 7/21/2017 12:51:38PM

| Year      | New<br>Clubs | Dropped<br>Clubs | Gain/<br>Loss<br>Clubs | New<br>Members | Charter<br>Members | Reinstate<br>Members | Transfer<br>Members | Total<br>Member<br>Added | Total<br>Members<br>Dropped | Gain/<br>Loss<br>Members |
|-----------|--------------|------------------|------------------------|----------------|--------------------|----------------------|---------------------|--------------------------|-----------------------------|--------------------------|
| 2012-2013 | 0            | 0                | 0                      | 51             | 0                  | 1                    | 0                   | 52                       | -40                         | 12                       |
| 2013-2014 | 4            | 0                | 4                      | 49             | 108                | 2                    | 1                   | 160                      | -52                         | 108                      |
| 2014-2015 | 2            | 0                | 2                      | 73             | 43                 | 1                    | 3                   | 120                      | -67                         | 53                       |
| 2015-2016 | 1            | 0                | 1                      | 34             | 24                 | 1                    | 2                   | 61                       | -98                         | -37                      |
| 2016-2017 | 1            | -2               | -1                     | 33             | 29                 | 35                   | 1                   | 98                       | -149                        | -51                      |
| Average   | 2            | 0                | 1                      | 48             | 41                 | 8                    | 1                   | 98                       | -81                         | 17                       |