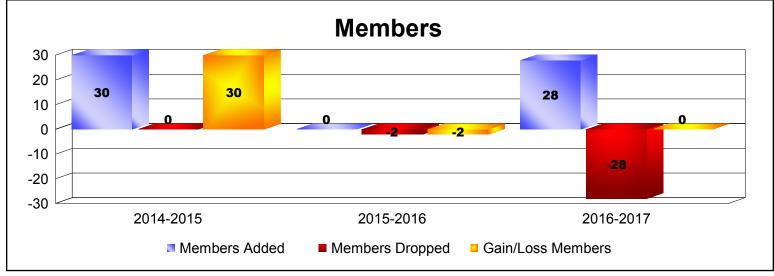

MBR0065 Page 6 of 7 7/21/2017 12:51:38PM

| Year      | New<br>Clubs | Dropped<br>Clubs | Gain/<br>Loss<br>Clubs | New<br>Members | Charter<br>Members | Reinstate<br>Members | Transfer<br>Members | Total<br>Member<br>Added | Total<br>Members<br>Dropped | Gain/<br>Loss<br>Members |
|-----------|--------------|------------------|------------------------|----------------|--------------------|----------------------|---------------------|--------------------------|-----------------------------|--------------------------|
| 2014-2015 | 1            | 0                | 1                      | 0              | 30                 | 0                    | 0                   | 30                       | 0                           | 30                       |
| 2015-2016 | 0            | 0                | 0                      | 0              | 0                  | 0                    | 0                   | 0                        | -2                          | -2                       |
| 2016-2017 | 0            | 0                | 0                      | 0              | 28                 | 0                    | 0                   | 28                       | -28                         | 0                        |
| Average   | 0            | 0                | 0                      | 0              | 19                 | 0                    | 0                   | 19                       | -10                         | 9                        |